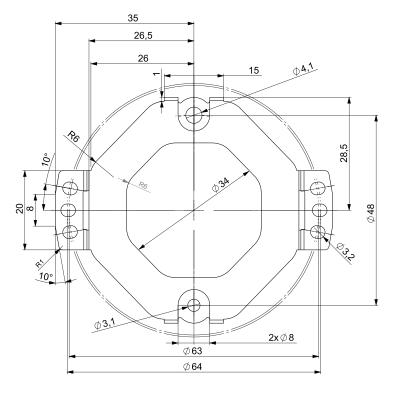

## SAFETY RATED FLEXMOUNTS





 Flexmounts are specially designed to work with Hollow Shaft versions of the SIL 3 safety encoders. Do not attempt to replace with any other mount that is not certified for this use. When ordered as part of the model number (DX\*\* for the DS05 and DW\*\* for the DSU9) they will come installed on the encoders.

Sensata

**Technologies** 

 Flexmounts can also be ordered separately as kits that include the mounting hardware. Use the part numbers as indicated in the above drawings: M9445/044 for the DS05 and M9445/045 for the DSU9



DIMENSIONS

## M9445/044 FOR DS05











## M9445/044 FOR DS05