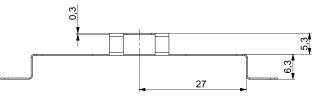

## SAFETY RATED FLEXMOUNTS





 Flexmounts are specially designed to work with Hollow Shaft versions of the SIL 3 safety encoders. Do not attempt to replace with any other mount that is not certified for this use. When ordered as part of the model number (DX\*\* for the DS05 and DW\*\* for the DSU9) they will come installed on the encoders.

Sensata

**Technologies** 

 Flexmounts can also be ordered separately as kits that include the mounting hardware. Use the part numbers as indicated in the above drawings: M9445/044 for the DS05 and M9445/045 for the DSU9



DIMENSIONS

## M9445/044 FOR DS05











## M9445/044 FOR DS05