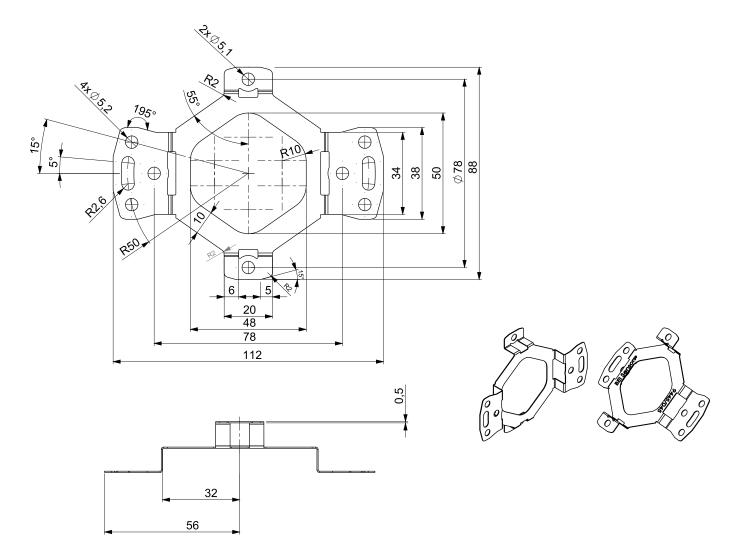

## SAFETY RATED FLEXMOUNTS





 Flexmounts are specially designed to work with Hollow Shaft versions of the SIL 3 safety encoders. Do not attempt to replace with any other mount that is not certified for this use. When ordered as part of the model number (DX\*\* for the DS05 and DW\*\* for the DSU9) they will come installed on the encoders.

Sensata

**Technologies** 

 Flexmounts can also be ordered separately as kits that include the mounting hardware. Use the part numbers as indicated in the above drawings: M9445/044 for the DS05 and M9445/045 for the DSU9



DIMENSIONS

## M9445/044 FOR DS05











## M9445/044 FOR DS05